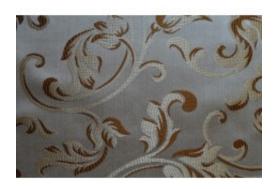

## Jacquard Floral, Fabric, Color Dawn Fabric, sold By the Yards, 58 " wide.

**Brand:** Continental Fabric

**Product Code:** DAWN400MONTE

Availability: In Stock

**Weight:** 10.00lb

**Price: \$10.00** 

## **Description**

Jacquard Floral Design. REVERSIBLE Fabric

Fabric width: 56"

Fabric contents: 100% Polyester

Fabric Weight: Medium.

Product Description

Beautiful damask floral design Lovely drape, hand, body, and versatile Damask is a classic, timeless design; always has been considered high-end designer pattern Suitable for draperies, valances, swags, cornices, pillows, cushions, bedding, shades, home décor, crafts, e