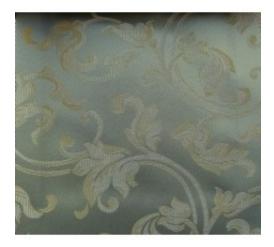

## Jacquard Floral, Fabric, Color Sky Fabric, sold Bythe Yards 58 " wide.

Brand: Continental Fabric Product Code: SKY400MONTE Availability: In Stock Weight: 1.00lb

## Description

Jacquard Floral Design. REVERSIBLE Fabric

Fabric width: 56".

Fabric contents: 100% Polyester,

Fabric Weight: Medium.

Product Description Beautiful damask floral design Lovely drape, hand, body, and versatile Damask is a classic, timeless design; always has been considered high-end designer pattern Suitable for draperies, valances, swags, cornices, pillows, cushions, bedding, shades, home décor, crafts, etc