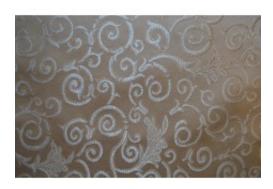

## Description

Jacquard Floral Design. REVERSIBLE Fabric

Fabric width: 56".

Fabric contents: 100% Polyester,

Fabric Weight: Medium.

Product Description Beautiful damask floral design Lovely drape, hand, body, and versatile Damask is a classic, timeless design; always has been considered high-end designer pattern Suitable for draperies, valances, swags, cornices, pillows, cushions, bedding, shades, home décor, crafts, etc