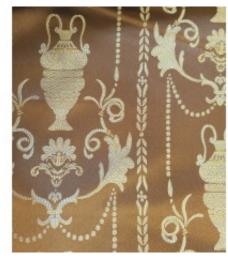

## Jacquard Roma collection, Color Chocolate, Fabric sold By the Yards, 58 "

**Brand:** Continental Fabric

**Product Code: CHOCBLUE200MONTE** 

Availability: In Stock

Weight: 1.00lb

**Price: \$10.00** 

## **Description**

Jacquard Damask Floral Design. REVERSIBLE Fabric

Fabric width: 56

Fabric contents: 100% Polyester

Fabric Weight: Medium.

Product Description

Beautiful damask floral design Lovely drape, hand, body, and versatile Damask is a classic, timeless design; always has been considered high-end designer pattern Suitable for draperies, valances, swags, cornices, pillows, cushions, bedding, shades, home décor, crafts, et