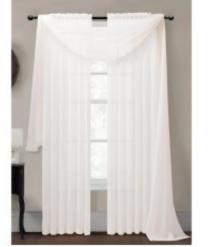

## Description

Sheer Voile fabric is a 118" inch wide width fabric that is perfect for curtains and event decorations. This 100% polyester voile fabric can be used for ceiling to floor curtain windows or can be beautifully draped at your next party. This fabric is one of the most popular choices for event decorations, interior decorators and reupholsters.