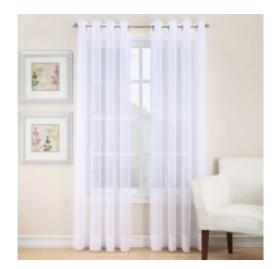

## Description

Sheer Voile fabric is a 118" inch wide width fabric that is perfect for curtains and event decorations. This 100% polyester voile fabric can be used for ceiling to floor curtain windows or can be beautifully draped at your next party. This fabric is one of the most popular choices for event decorations, interior decorators and reupholsters.